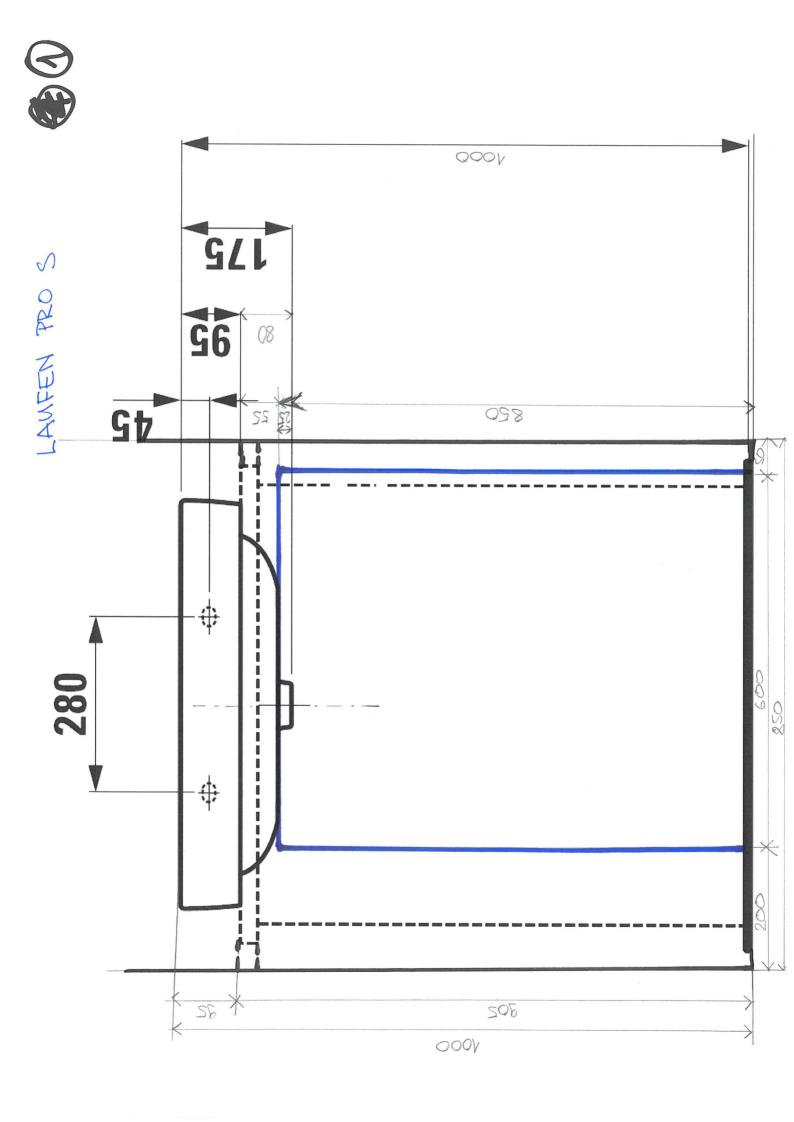

## Washbasin undersurface ground 81696.4

| Order no.             | 81696.4                                          | Weight                                                                                                                                                                                                              | 17,5 kg                       |
|-----------------------|--------------------------------------------------|---------------------------------------------------------------------------------------------------------------------------------------------------------------------------------------------------------------------|-------------------------------|
| Certified to          | EN 31                                            | Mounting acc. incl.                                                                                                                                                                                                 | Template, order no. 89996.3   |
| Dimensions            | 650 x 465 mm                                     |                                                                                                                                                                                                                     | Fixing set, order no. 89194.0 |
| Inside dimensions     |                                                  | Mounting acc. excl.                                                                                                                                                                                                 | Mounting set M10 x 140 mm,    |
| of the basin          | 600 x 310 mm                                     |                                                                                                                                                                                                                     | order no. 89988.2             |
| Specification         | Always to be fixed to the wall.                  | Colours                                                                                                                                                                                                             | see colour table              |
|                       | Charge 104 – 1 centre tap hole                   | SPECIFICATION TEXT                                                                                                                                                                                                  |                               |
| Special specification | Charge 108 – 3 tap holes                         | Washbasin undersurface ground LAUFEN PRO S, sanitary ceramic                                                                                                                                                        |                               |
|                       | Charge 109 - without tap hole                    | EN 31, dimensions 650 x 465 mm, angular                                                                                                                                                                             |                               |
|                       | Charge 111 - 1 centre tap hole, without overflow | 1 centre tap hole                                                                                                                                                                                                   |                               |
|                       | Charge 112 - without tap holes, without overflow | Special feature: overflow channel glazed                                                                                                                                                                            |                               |
|                       | Charge 136 – 3 tap holes, distance 8 inches      | Further options / accessories: Surface refinement LCC (only white),                                                                                                                                                 |                               |
|                       | Charge 142 - without tap hole, without overflow  | 3 tap holes, without tap holes, 1 tap hole without overflow, without tap holes and overflow, 3 tap holes distance 8 inches, without tap holes/ overflow and open drain, 1 tap hole/without overflow and open drain, |                               |
|                       | and without open drain                           |                                                                                                                                                                                                                     |                               |
|                       | Charge 156 – 1 centre tap hole, without overflow |                                                                                                                                                                                                                     |                               |
|                       | and without open drain                           | 3 tap holes without overflow, bathtubs, furniture                                                                                                                                                                   |                               |
|                       | Charge 158 – 3 tap holes, without overflow       | Order no. 81696.4                                                                                                                                                                                                   |                               |

## TECHNICAL DRAWINGS / S 1 : 20