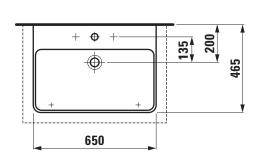

## Washbasin undersurface ground 81696.4

| Order no.             | 81696.4                                          | Weight                                                                                                                                                                                                              | 17,5 kg                       |
|-----------------------|--------------------------------------------------|---------------------------------------------------------------------------------------------------------------------------------------------------------------------------------------------------------------------|-------------------------------|
| Certified to          | EN 31                                            | Mounting acc. incl.                                                                                                                                                                                                 | Template, order no. 89996.3   |
| Dimensions            | 650 x 465 mm                                     |                                                                                                                                                                                                                     | Fixing set, order no. 89194.0 |
| Inside dimensions     |                                                  | Mounting acc. excl.                                                                                                                                                                                                 | Mounting set M10 x 140 mm,    |
| of the basin          | 600 x 310 mm                                     |                                                                                                                                                                                                                     | order no. 89988.2             |
| Specification         | Always to be fixed to the wall.                  | Colours                                                                                                                                                                                                             | see colour table              |
|                       | Charge 104 – 1 centre tap hole                   | SPECIFICATION TEXT                                                                                                                                                                                                  |                               |
| Special specification | Charge 108 – 3 tap holes                         | Washbasin undersurface ground LAUFEN PRO S, sanitary ceramic                                                                                                                                                        |                               |
|                       | Charge 109 - without tap hole                    | EN 31, dimensions 650 x 465 mm, angular                                                                                                                                                                             |                               |
|                       | Charge 111 - 1 centre tap hole, without overflow | 1 centre tap hole                                                                                                                                                                                                   |                               |
|                       | Charge 112 - without tap holes, without overflow | Special feature: overflow channel glazed                                                                                                                                                                            |                               |
|                       | Charge 136 – 3 tap holes, distance 8 inches      | Further options / accessories: Surface refinement LCC (only white),                                                                                                                                                 |                               |
|                       | Charge 142 - without tap hole, without overflow  | 3 tap holes, without tap holes, 1 tap hole without overflow, without tap holes and overflow, 3 tap holes distance 8 inches, without tap holes/ overflow and open drain, 1 tap hole/without overflow and open drain, |                               |
|                       | and without open drain                           |                                                                                                                                                                                                                     |                               |
|                       | Charge 156 – 1 centre tap hole, without overflow |                                                                                                                                                                                                                     |                               |
|                       | and without open drain                           | 3 tap holes without overflow, bathtubs, furniture                                                                                                                                                                   |                               |
|                       | Charge 158 – 3 tap holes, without overflow       | Order no. 81696.4                                                                                                                                                                                                   |                               |

## TECHNICAL DRAWINGS / S 1 : 20