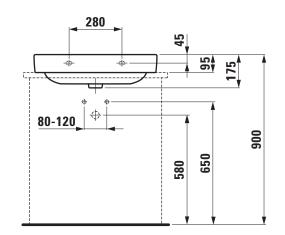

## Washbasin undersurface ground 81696.4

| Order no.             | 81696.4                                          | Weight                                                                                                                                                                                                              | 17,5 kg                       |
|-----------------------|--------------------------------------------------|---------------------------------------------------------------------------------------------------------------------------------------------------------------------------------------------------------------------|-------------------------------|
| Certified to          | EN 31                                            | Mounting acc. incl.                                                                                                                                                                                                 | Template, order no. 89996.3   |
| Dimensions            | 650 x 465 mm                                     |                                                                                                                                                                                                                     | Fixing set, order no. 89194.0 |
| Inside dimensions     |                                                  | Mounting acc. excl.                                                                                                                                                                                                 | Mounting set M10 x 140 mm,    |
| of the basin          | 600 x 310 mm                                     |                                                                                                                                                                                                                     | order no. 89988.2             |
| Specification         | Always to be fixed to the wall.                  | Colours                                                                                                                                                                                                             | see colour table              |
|                       | Charge 104 – 1 centre tap hole                   | SPECIFICATION TEXT                                                                                                                                                                                                  |                               |
| Special specification | Charge 108 – 3 tap holes                         | Washbasin undersurface ground LAUFEN PRO S, sanitary ceramic                                                                                                                                                        |                               |
|                       | Charge 109 - without tap hole                    | EN 31, dimensions 650 x 465 mm, angular                                                                                                                                                                             |                               |
|                       | Charge 111 - 1 centre tap hole, without overflow | 1 centre tap hole                                                                                                                                                                                                   |                               |
|                       | Charge 112 - without tap holes, without overflow | Special feature: overflow channel glazed                                                                                                                                                                            |                               |
|                       | Charge 136 – 3 tap holes, distance 8 inches      | Further options / accessories: Surface refinement LCC (only white),                                                                                                                                                 |                               |
|                       | Charge 142 - without tap hole, without overflow  | 3 tap holes, without tap holes, 1 tap hole without overflow, without tap holes and overflow, 3 tap holes distance 8 inches, without tap holes/ overflow and open drain, 1 tap hole/without overflow and open drain, |                               |
|                       | and without open drain                           |                                                                                                                                                                                                                     |                               |
|                       | Charge 156 – 1 centre tap hole, without overflow |                                                                                                                                                                                                                     |                               |
|                       | and without open drain                           | 3 tap holes without overflow, bathtubs, furniture                                                                                                                                                                   |                               |
|                       | Charge 158 – 3 tap holes, without overflow       | Order no. 81696.4                                                                                                                                                                                                   |                               |

## TECHNICAL DRAWINGS / S 1 : 20